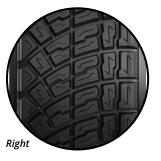

#### WEAR RESISTANCE

The tread compound and tread design allow for heat dissipation which increases the wear resistance of the tyre.

Ø 15″

MICHELIN RIGHT/LEFT

MICHELIN **S-SIPE** 

| DIAMETER /<br>DIAMÈTRE | SIZE /<br>DIMENSIONS | COMPOUND /<br>CRAN | CAI    | RFID         |
|------------------------|----------------------|--------------------|--------|--------------|
| 15"                    | 17/65 - 15           | G70 L              | 333947 | $\checkmark$ |
|                        | 17/65 - 15           | G70 R              | 125894 | $\checkmark$ |
|                        | 17/65 - 15           | G80 L              | 796201 | $\checkmark$ |
|                        | 17/65 - 15           | G80 R              | 736441 | $\checkmark$ |
|                        | 17/65 - 15           | G90 L              | 621029 | $\checkmark$ |
|                        | 17/65 - 15           | G90 R              | 299848 | $\checkmark$ |
|                        |                      |                    |        |              |

L : Left (gauche) R : Right (droite)