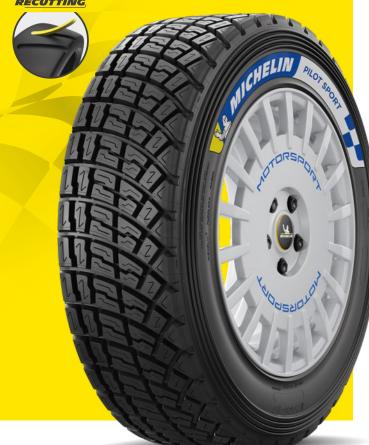

# MICHELIN PILOT SPORT GRAVEL

## THE COMBINATION OF STRENGTH AND **PERFORMANCE** FOR GRAVEL RALLYING

The sidewall of the tyre is equipped with two aramid textile shields that protect the tyre from lateral aggression while remaining flexible but robust, ensuring performance on both rolling and brittle stages.

#### **CONSTANT GRIP**

The patented S-slices give mobility to follow the irregularities of the ground while increasing the number of edges to ensure a constant grip.

Grip

#### WEAR RESISTANCE

The tread compound and tread design allow for heat dissipation which increases the wear resistance of the tyre.

Ø 15″

MICHELIN RIGHT/LEFT

MICHELIN **S-SIPE** 

| DIAMETER /<br>DIAMÈTRE | SIZE /<br>DIMENSIONS | COMPOUND /<br>CRAN | CAI    | RFID         |
|------------------------|----------------------|--------------------|--------|--------------|
| 15"                    | 17/65 - 15           | G70 L              | 333947 | $\checkmark$ |
|                        | 17/65 - 15           | G70 R              | 125894 | $\checkmark$ |
|                        | 17/65 - 15           | G80 L              | 796201 | $\checkmark$ |
|                        | 17/65 - 15           | G80 R              | 736441 | $\checkmark$ |
|                        | 17/65 - 15           | G90 L              | 621029 | $\checkmark$ |
|                        | 17/65 - 15           | G90 R              | 299848 | $\checkmark$ |
|                        |                      |                    |        |              |