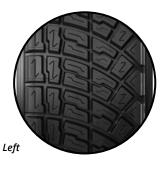

#### WEAR RESISTANCE

The tread compound and tread design allow for heat dissipation which increases the wear resistance of the tyre.

Ø 15″

MICHELIN RIGHT/LEFT

MICHELIN **S-SIPE** 

| DIAMETER /<br>DIAMÈTRE | SIZE /<br>DIMENSIONS | COMPOUND /<br>CRAN | CAI    | RFID         |
|------------------------|----------------------|--------------------|--------|--------------|
| 15"                    | 17/65 - 15           | G70 L              | 333947 | $\checkmark$ |
|                        | 17/65 - 15           | G70 R              | 125894 | $\checkmark$ |
|                        | 17/65 - 15           | G80 L              | 796201 | $\checkmark$ |
|                        | 17/65 - 15           | G80 R              | 736441 | $\checkmark$ |
|                        | 17/65 - 15           | G90 L              | 621029 | $\checkmark$ |
|                        | 17/65 - 15           | G90 R              | 299848 | $\checkmark$ |
|                        |                      |                    |        |              |

L : Left (gauche) R : Right (droite)