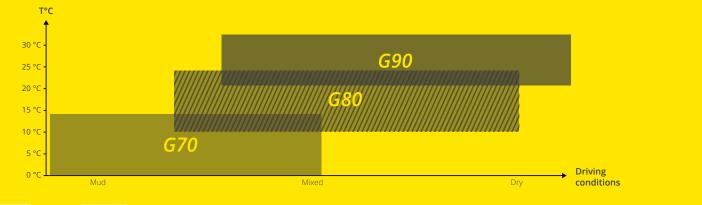

### RANGE OF USE

Information correct at date of publication - 12/2021 - MFP Michelin 855 200 507 RCS CLERMONT-FERRAND, share capital: 504 000 004 euros. Maxibrand - RCS 450 580 253 Photo credit © Michelin