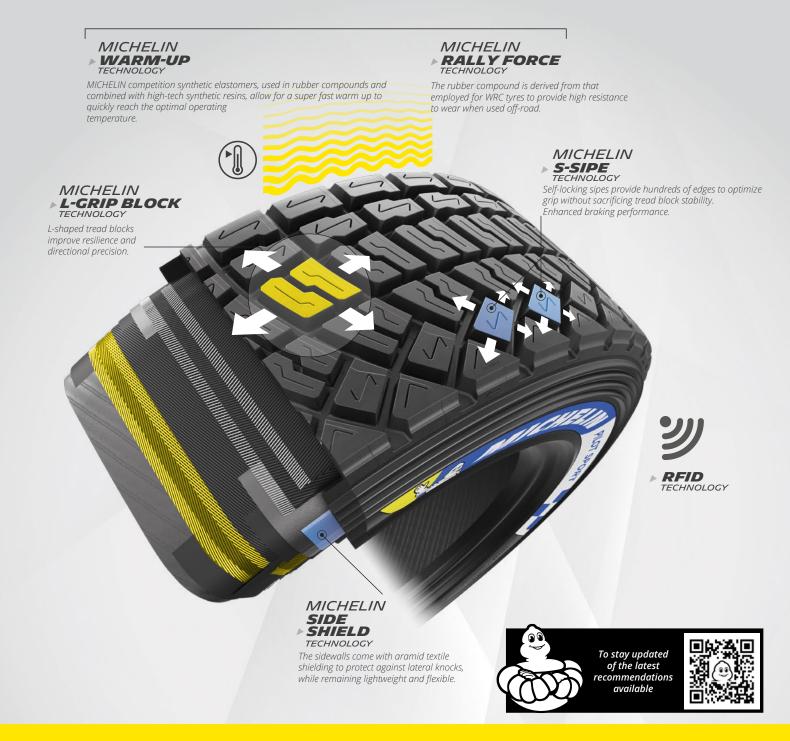

## THE COMBINATION OF STRENGTH AND **PERFORMANCE** FOR GRAVEL RALLYING

The sidewall of the tyre is equipped with two aramid textile shields that protect the tyre from lateral aggression while remaining flexible but robust, ensuring performance on both rolling and brittle stages.

#### **CONSTANT GRIP**

The patented S-slices give mobility to follow the irregularities of the ground while increasing the number of edges to ensure a constant grip.

Grip

#### WEAR RESISTANCE

The tread compound and tread design allow for heat dissipation which increases the wear resistance of the tyre.

Ø 15″

MICHELIN RIGHT/LEFT

MICHELIN **S-SIPE** 

| DIAMETER /<br>DIAMÈTRE | SIZE /<br>DIMENSIONS | COMPOUND /<br>CRAN | CAI    | RFID         |
|------------------------|----------------------|--------------------|--------|--------------|
| 15"                    | 17/65 - 15           | G70 L              | 333947 | $\checkmark$ |
|                        | 17/65 - 15           | G70 R              | 125894 | $\checkmark$ |
|                        | 17/65 - 15           | G80 L              | 796201 | $\checkmark$ |
|                        | 17/65 - 15           | G80 R              | 736441 | $\checkmark$ |
|                        | 17/65 - 15           | G90 L              | 621029 | $\checkmark$ |
|                        | 17/65 - 15           | G90 R              | 299848 | $\checkmark$ |
|                        |                      |                    |        |              |